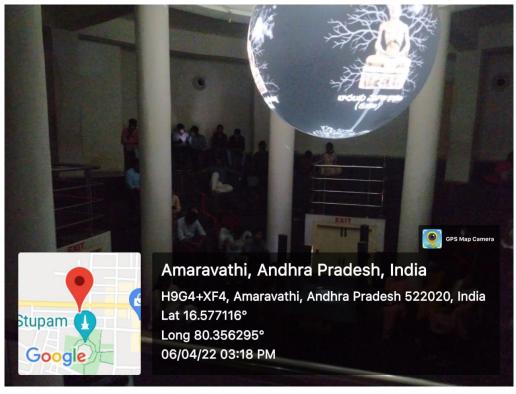

### FIELD TRIP TO UNDAVALLI & AMARAVATHI

**DATE: 06-04-2022** 

PARTICIPATED CLASSESS: BA I,II,III

### PLACES OF VISIT: UNDAVALLI AND AMARAVATHI TOWN